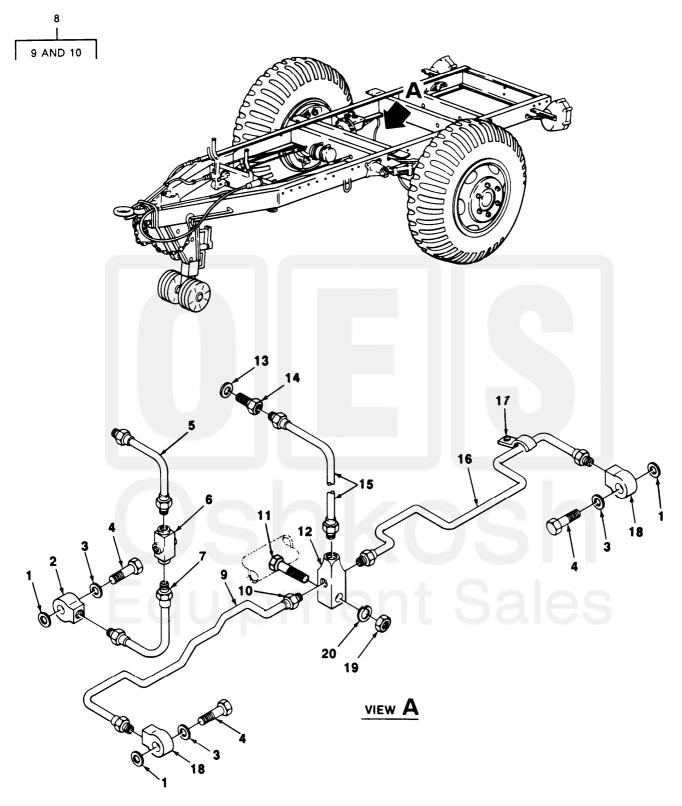

TA503071

FIGURE 13, HYDRAULIC LINES, HOSES, AND FITTINGS (M103A1, M103A3, M105A1, M105A2, M107A1, M107A2, M107A2C, M448),

| ( ' '      | \-/          | iltem (3) | \ <del>-</del> / | - <b>2+2-114&amp;F</b> le at www.oshkoshequipment.co<br>(5)                                                  | <b>)</b> (6) |
|------------|--------------|-----------|------------------|--------------------------------------------------------------------------------------------------------------|--------------|
| ITEM<br>NO | S MR<br>CODE | CAGEC     | P ÅRT<br>Number  | DESCRIPTION AND USABLE ON CODES(UOC)                                                                         | QTY          |
|            |              |           |                  | 1204 HYDRAULIC BRAKE SYSTEM                                                                                  |              |
|            |              |           |                  | FIG. 13 HYDRAULIC LINES, HOSES, AND FITTINGS (M103A1, M103A3, M105A1, M105A2, M107A1, M107A2, M107A2C, M448) |              |
| 1          | PAOZZ        | 19207     | 7412088          | WASHER, SHOULDERED A                                                                                         | 4            |
| 2          | PAOZZ        | 19207     | 7745464          | CONNECTOR, MULTIPLE,                                                                                         | 2            |
| 3          | PAOZZ        | 19207     | 5298653          | SPACER, RING                                                                                                 | 4            |
| 4          | PAOZZ        | 82646     | 7412079          | BOLT, FLUID PASSAGE                                                                                          | 4            |
| 5          | PAOZZ        | 19207     | 8733918          | TUBE ASSEMBLY, METAL RIGHT, UPPER UDC: 701, 702, 704, 706, 711, 713, 714, 715                                | 1            |
| 5          | PAOZZ        | 19207     | 8733922          | TUBE ASSEMBLY, METAL LEFT, UPPER UDC:701,702,704,706,711,713,714,715                                         | 1            |
| 6          | PAOZZ        | 19207     | 7411903          | CONNECTOR, MULTIPLE, BRAKE CYLINDER.<br>UOC: 701, 702, 704, 706, 711, 713, 714, 715                          | 2            |
| 7          | PAOZZ        | 19207     | 8733920          | TUBE ASSEMBLY, METAL LEFT, LOWER UOC:701,702,704,706,711,713,714,715                                         | 1            |
| 7          | PAOZZ        | 19207     | 8733916          | TUBE ASSEMBLY, METAL RIGHT, LOWER UDC: 701, 702, 704, 706, 711, 713, 714, 715                                | 1            |
| 8          | A0000        | 80212     | 7411076-1        | TUBE ASSEMBLY                                                                                                | 1            |
| 8          | A0000        | 19207     | 7973928          | UDC:701,711,713,714,715  TUBE ASSEMBLY, LEFT HAND                                                            | Ł            |
| 9          | MOOZZ        | 81349     | M3520-B70C2G     | UDC: 702, 704, 706  TUBE METALLIC, MAKE FROM P/N MIL- T-3520                                                 | 1            |
| 9          | MOOZZ        | 81349     | M3520-A10C02B    | UUC:701,711,713,714,715 .TUBE METALLIC, MAKE FROM P/N MIL- T-3520                                            | ł            |
| 10         | PAOZZ        | 96906     | MS 5 1 874-4     | INVERTED NUT, TUBE COUPLING                                                                                  | 2            |
| 11         | PAOZZ        | 96906     | MS 90727-87      | SCREW, CAP, HEXAGON HEAD                                                                                     | 1            |
| 12         | PAOZZ        | 79470     | 5167679          | CONNECTOR, MULTIPLE,                                                                                         | 1            |
| 13         | PAGZZ        | 19207     | 5156636          | GASKET                                                                                                       | 1            |
| 14         | PAGZZ        | 79470     | 8365390          | REDUCER, TUBE                                                                                                | 1            |
| 15         | PAOZZ        | 19207     | 7411023          | HOSE ASSEMBLY, NONME                                                                                         | 1            |
| 16         | PAOZZ        | 19207     | 7973930          | TUBE ASSEMBLY, METAL                                                                                         | 1            |
| 16         | PAOZZ        | 19207     | 7411077          | LINE ASY HYDRAULIC                                                                                           | 1            |
| 17         | XDOZZ        | 19207     | 8365413          | CLIP                                                                                                         | 4            |